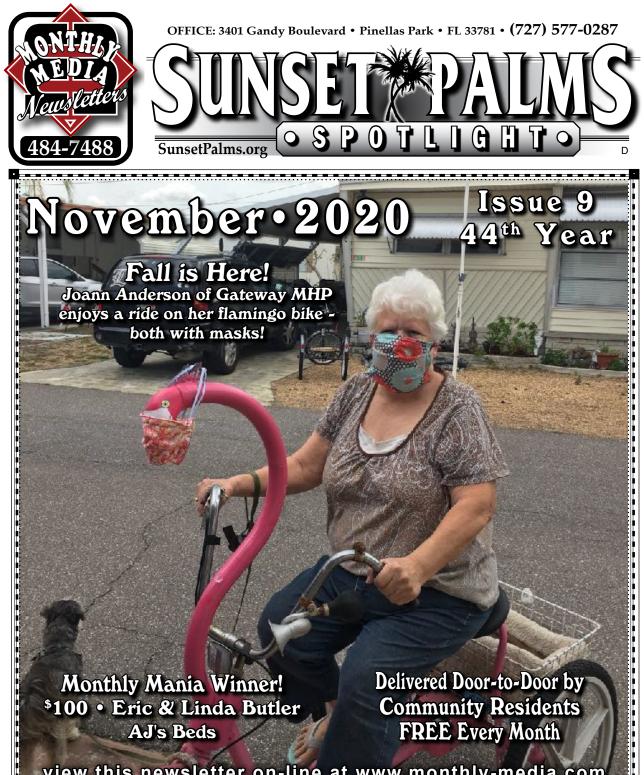

Manager's Corner Submitted by Cary O'Connor, CMCA, AMS

e are happy to see more residents returning to the park. We are hoping for good news in the near future, so more of our Canadian residents will be able to return to Sunset Palms. There has been a lot more home sales, and people

looking at our beautiful park. The Home Marketing Committee and the Board are looking forward to placing another Jacobsen Model Home in the park once they decide upon a location.

Happy to report that the PSTA bus stop shelter is scheduled to be removed at our front entrance. The bus stop sign will remain on Gandy Blvd. It was an eye sore. We will be removing a home located at 34194 Canal, as the home was inhabitable. By now all residents have received the 2021 Proposed Budget or the 90 day Rent Increase Notice and are aware that the maintenance fees will increase \$10 in January 2021. The maintenance fees have not been increased more than \$5 in six years.